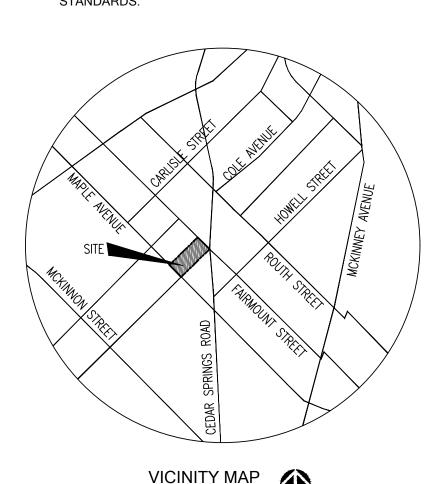

## LANDSCAPE DEVELOPMENT PLAN

2811 Maple Dallas, Texas

Job #: 18069.00 Date: 2020-08-10

Scale: 1"=20'-0" File Name: 18069\_LDP.dwg

Drawn by: AES, BAS, ELB Not for regulatory approval, permitting, or construction