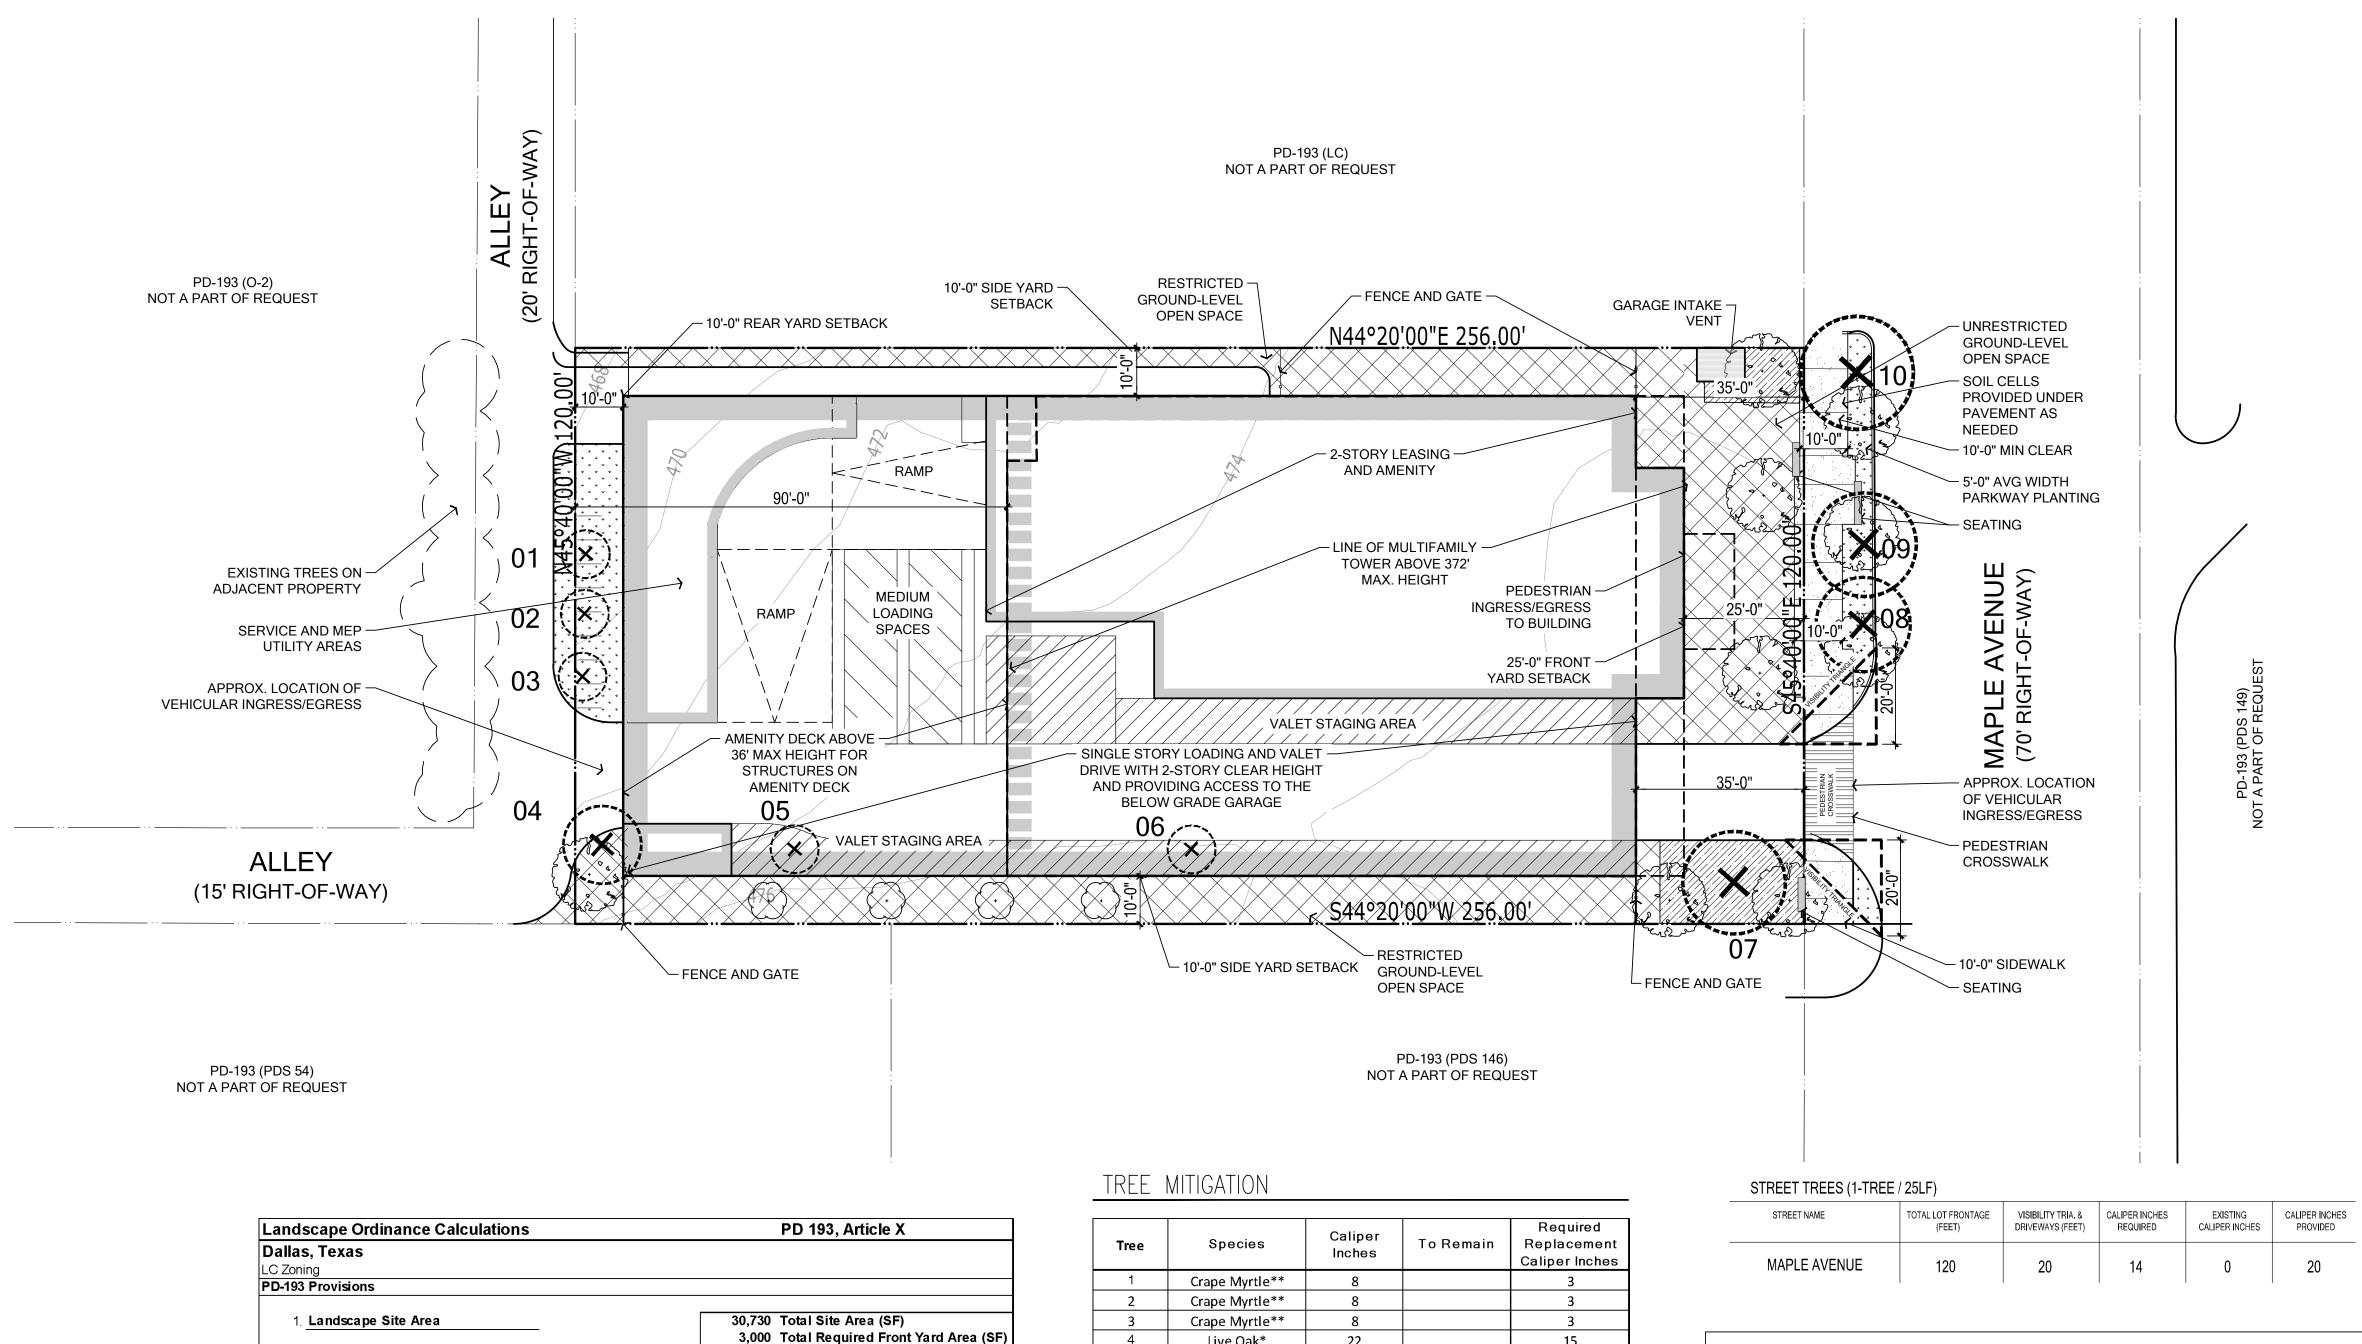

Live Oak\* 22 15 Crape Myrtle\*\* Crape Myrtle\*\* Red Oak\* Red Oak\* 12 Red Oak\* 10 Red Oak\* 16 11

121

Replacement Ratio \*Class Two Trees (Ratio 0.7:1) \*\*Class Three Trees (Ratio 0.4:1) \*\*\*Significant Trees (Ratio: 1.5:1)

Required Provided

120

2. General Planting Area

3. Special Planting Area

1 Tree / 25 LF of Street Frontage

LF Minus Visibility Triangles/Drives

4. Street Trees

Maple Ave

5 Parkway Planting

6,150

Landscape Site Area (SF)

Trees Required

4 4 Total Trees Provided

Existing Trees to Remain

431 Square Feet Parkway Planting 5' Average Linear Feet Parkway Planting

Landscape Site Area In Front Yard (SF)

General Planting Area In Front Yard (SF

Special Planting Area In Front Yard (SF)

| OPEN SPACE TABLE               |                  |
|--------------------------------|------------------|
| UNRESTRICTED OPEN SPACE        | 10% OF SITE AREA |
| PRIVATE GRADE LEVEL OPEN SPACE | 10% OF SITE AREA |
| ROOF TERRACE                   | 20% OF ROOF AREA |

1" = 20'-0"

# LANDSCAPE LEGEND

------ PROPERTY LINE

EXTENTS OF BUILDING ABOVE

CANOPY TREE (5" CAL. MIN.)

ORNAMENTAL TREE (65 GAL MIN.)

EXISTING TREE TO BE REMOVED

EXISTING TREE TO BE PRESERVED

SHRUB PLANTING AREA (SPECIAL)

LAWN AREA

GROUND-LEVEL OPEN SPACE LANDSCAPE SITE AREAS WITH ENHANCED PAVING MATERIALS FOR SIDEWALKS

### PLANTING LOCATION NOTES

TREES CAN BE ADJUSTED OR REMOVED BEYOND LOCATIONS SHOWN ON THIS PLAN IN THE EVENT EXISTING OR PROPOSED UTILITIES OF ANY KIND, TRANSFORMERS, OR GRADE ISSUES CAUSE SUCH LOCATIONS TO BE DETRIMENTAL TO THE TREES LONG TERM GROWTH AND WELFARE.

## TREE MITIGATION NOTES

ALL EXISTING SITE TREES TO BE MITIGATED IN ACCORDANCE WITH CITY OF DALLAS ARTICLE X TREE MITIGATION REQUIREMENTS.

#### SOIL NOTES

ALL TREES WILL BE PLANTED IN SOIL QUANTITIES THAT ARE IN ACCORDANCE WITH CITY OF DALLAS ARTICLE X REQUIREMENTS.

## **IRRIGATION NOTES**

• ALL LANDSCAPE AREAS WILL BE IRRIGATED BY A FULLY AUTOMATIC IRRIGATION SYSTEM. A PERMANENT DRAINAGE WILL BE INSTALLED THAT COMPLIES WITH INDUSTRY STANDARDS.

## LANDSCAPE DEVELOPMENT PLAN

2811 Maple Dallas, Texas

Job #: 18069.00 Date: 2020-08-10

Scale: 1"=20'-0" File Name: 18069\_LDP.dwg

Drawn by: AES, BAS, ELB Not for regulatory approval, permitting, or construction